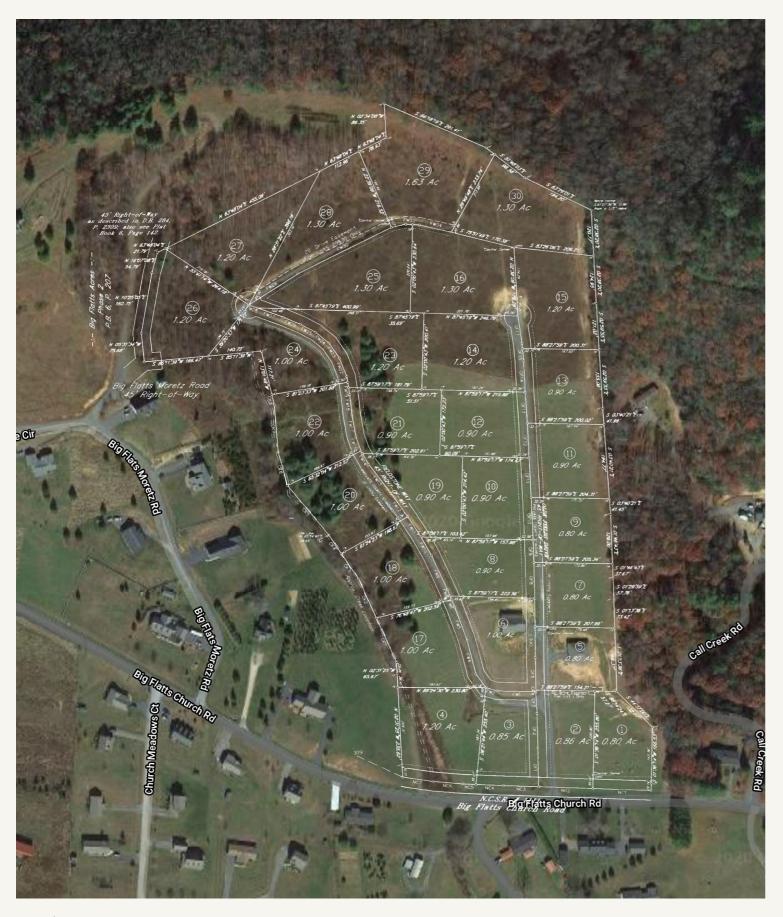

<sup>\*</sup> Lot lines are approximate.

| LOT | ACREAGE | AVAILABILITY           |
|-----|---------|------------------------|
| 1   | 0.80 Ac | Sold                   |
| 2   | 0.86 Ac | Sold                   |
| 3   | 0.85 Ac | Sold                   |
| 4   | 1.20 Ac | Click For Availability |
| 5   | 1.00 Ac | Sold                   |
| 6   | 1.00 Ac | Sold                   |
| 7   | 0.80 Ac | Sold                   |
| 8   | 0.90 Ac | Sold                   |
| 9   | 0.80 Ac | Click For Availability |
| 10  | 0.90 Ac | Click For Availability |
| 11  | 0.90 Ac | Click For Availability |
| 12  | 0.90 Ac | Click For Availability |
| 13  | 0.90 Ac | Sold                   |
| 14  | 1.20 Ac | Click For Availability |
| 15  | 1.20 Ac | Click For Availability |
| 16  | 1.30 Ac | Click For Availability |
| 17  | 1.00 Ac | Click For Availability |
| 18  | 1.00 Ac | Click For Availability |
| 19  | 0.90 Ac | Click For Availability |
| 20  | 1.00 Ac | Click For Availability |
| 21  | 0.90 Ac | Click For Availability |
| 22  | 1.00 Ac | Click For Availability |
| 23  | 1.20 Ac | Click For Availability |
| 24  | 1.00 Ac | Click For Availability |
| 25  | 1.30 Ac | Click For Availability |
| 26  | 1.20 Ac | Click For Availability |
| 27  | 1.20 Ac | Click For Availability |
| 28  | 1.30 Ac | Click For Availability |
| 29  | 1.63 Ac | Click For Availability |
| 30  | 1.30 Ac | Click For Availability |

9 1.63 Ac 30 1.30 Ac 27) 1.20 Ac Big Flatts Acras Phose 2 P.B. 6, P. 207 25) 1.30 Ac (6) 1.30 Ac 15 1.20 Ac 1.00 Ac (4) 1.20 Ac 852739 E 200.31' 23) 1.20 Ac [] 0.90 Ac Big Flatts Moretz Road 45' Right-of-Way N 875917W 219.88 S 8759772 51.51 S 8827'59'T 200.02' S 0340'21'T 2 1.00 Ac (2) 0.90 Ac (21) 0.90 Ac (1) 0.90 Ac 0.90 AC \$ 0.90 AC 20 1.00 Ac -:- Big Flatts Acres -:-Phase 1 P.B. 6, P. 142 9 0.80 Ac 8 18) 1.00 Ac 0.90 Ac 0.80 Ac 5 017536E 73.42' 6 17) 1.00 AC 1.00 AC 0.80 AC 4 1.20 AC (3) 0.85 Ac ② ① ① 0.86 AC 0.80 AC N.C.S.R. # 1111 Big Flatts Church Road

Total Area: 31.245 Acres

| LOT | ACREAGE | AVAILABILITY           |
|-----|---------|------------------------|
| 1   | 0.80 Ac | Sold                   |
| 2   | 0.86 Ac | Sold                   |
| 3   | 0.85 Ac | Sold                   |
| 4   | 1.20 Ac | Click For Availability |
| 5   | 1.00 Ac | Sold                   |
| 6   | 1.00 Ac | Sold                   |
| 7   | 0.80 Ac | Sold                   |
| 8   | 0.90 Ac | Sold                   |
| 9   | 0.80 Ac | Click For Availability |
| 10  | 0.90 Ac | Click For Availability |
| 11  | 0.90 Ac | Click For Availability |
| 12  | 0.90 Ac | Click For Availability |
| 13  | 0.90 Ac | Sold                   |
| 14  | 1.20 Ac | Click For Availability |
| 15  | 1.20 Ac | Click For Availability |
| 16  | 1.30 Ac | Click For Availability |
| 17  | 1.00 Ac | Click For Availability |
| 18  | 1.00 Ac | Click For Availability |
| 19  | 0.90 Ac | Click For Availability |
| 20  | 1.00 Ac | Click For Availability |
| 21  | 0.90 Ac | Click For Availability |
| 22  | 1.00 Ac | Click For Availability |
| 23  | 1.20 Ac | Click For Availability |
| 24  | 1.00 Ac | Click For Availability |
| 25  | 1.30 Ac | Click For Availability |
| 26  | 1.20 Ac | Click For Availability |
| 27  | 1.20 Ac | Click For Availability |
| 28  | 1.30 Ac | Click For Availability |
| 29  | 1.63 Ac | Click For Availability |
| 30  | 1.30 Ac | Click For Availability |